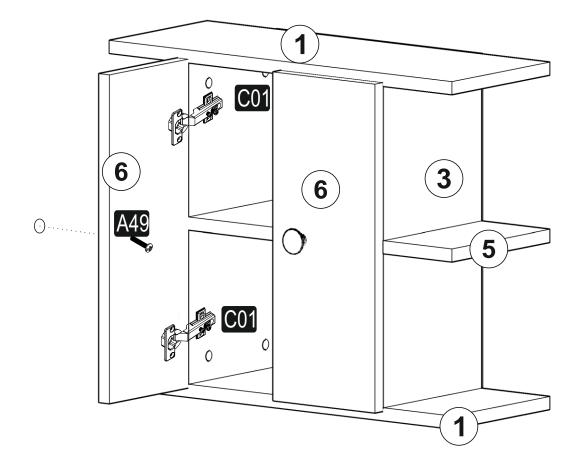

## ATTENTION !!

Minifix is the main connection material used in products. Before starting assembly, please check the drawings below.