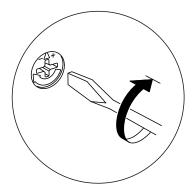

## ATTENTION !!

Minifix is the main connection material used in products. Before starting assembly, please check the drawings below.