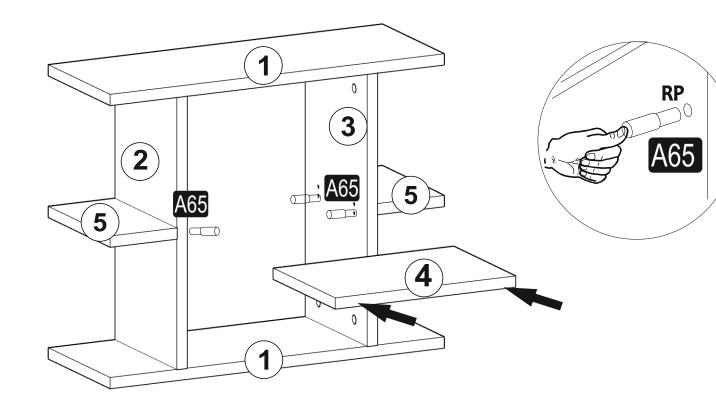

start assembling, please clean all the components with a damp cloth.

Also for usual cleaning, this will be enough.

Although all the products are produced and packed carefully, sometimes happen that some component is damaged during the transportation. In such a case please check the missing or damaged part and do not hesitate to contact us.

Do not use your furniture for out of purposes. If you would like to use it, please contact us for further questions.

Do not directly contact your furniture with excessive heat, cold and humidity because the product can be affected..









## ATTENTION !!

Minifix is the main connection material used in products. Before starting assembly, please check the drawings below.



## ACCESSORY LIST

## KALİMERA



**GENERAL VIEW** 









A17























1 0 0 6 6 5 9 1 0 0 1 ]-----0...... A16 -0000 Ø7 mm A18 A42