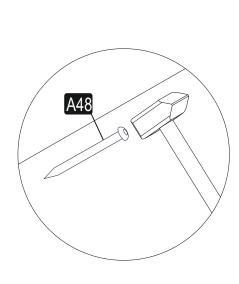

## ATTENTION !!

Minifix is the main connection material used in products. Before starting assembly, please check the drawings below.