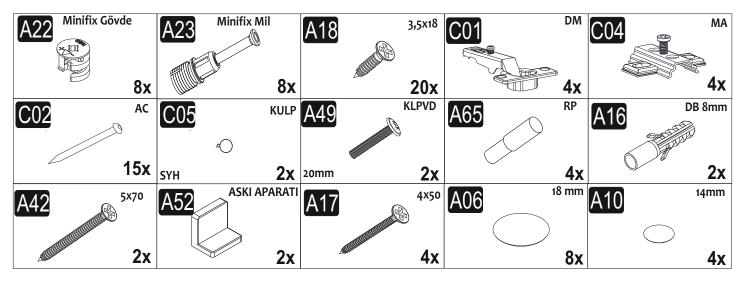

rt the other product's assembling.

Before start assembling, please clean all the components with a damp cloth.

Also for usual cleaning, this will be enough.

Although all the products are produced and packed carefully, sometimes happen that some component is damaged during the transportation. In such a case please check the missing or damaged part and do not hesitate to contact us.

Do not use your furniture for out of purposes. If you would like to use it, please contact us for further questions.

Do not directly contact your furniture with excessive heat, cold and humidity because the product can be affected..









## ATTENTION !!

Minifix is the main connection material used in products. Before starting assembly, please check the drawings below.



## ACCESSORY LIST

## KALİMERA



**GENERAL VIEW** 









A17























1 0 0 6 6 5 9 1 0 0 1 ]-----0...... A16 -0000 Ø7 mm A18 A42