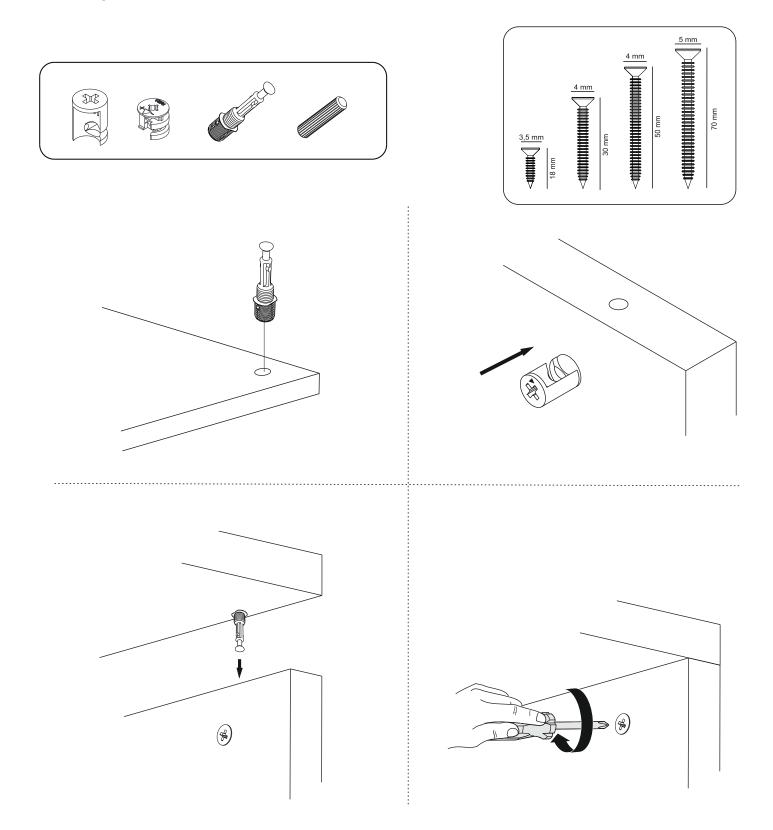

## ATTENTION !!

Minifix is the main connection material used in products. Before starting assembly, please check the drawings below.