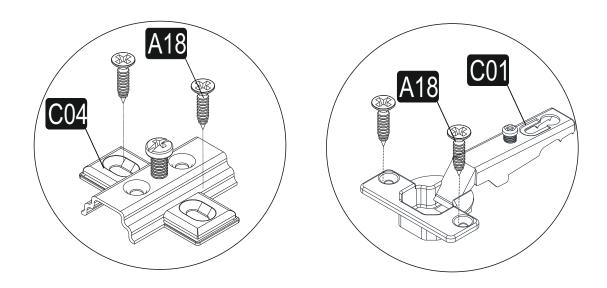

## ATTENTION !!

Minifix is the main connection material used in products. Before starting assembly, please check the drawings below.