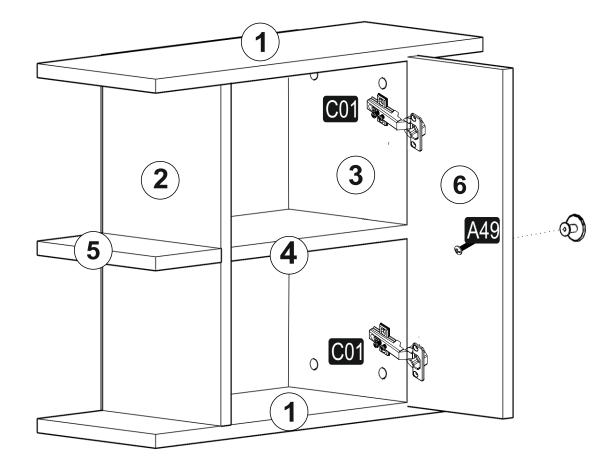

## ATTENTION !!

Minifix is the main connection material used in products. Before starting assembly, please check the drawings below.