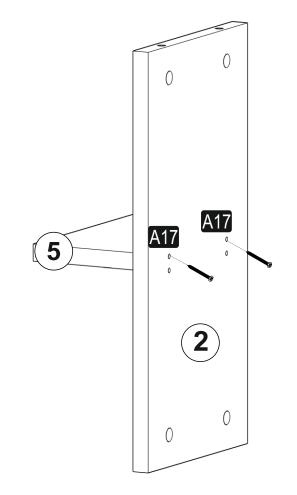

## ATTENTION !!

Minifix is the main connection material used in products. Before starting assembly, please check the drawings below.