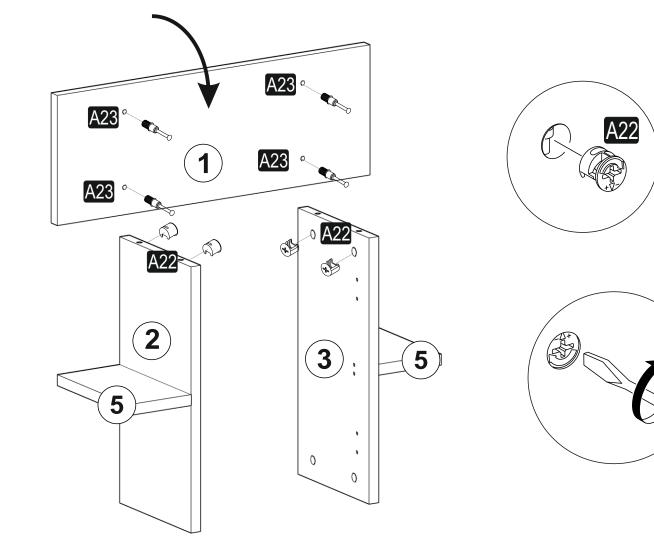

## ATTENTION !!

Minifix is the main connection material used in products. Before starting assembly, please check the drawings below.