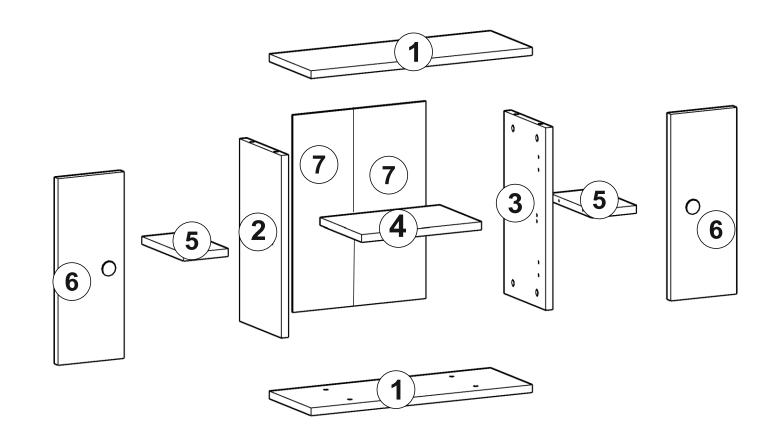

## KALİMERA

**GENERAL VIEW** 

A17

1 0 0 6 6 5 9 1 0 0 1 ]-----0...... A16 -0000 Ø7 mm A18 A42