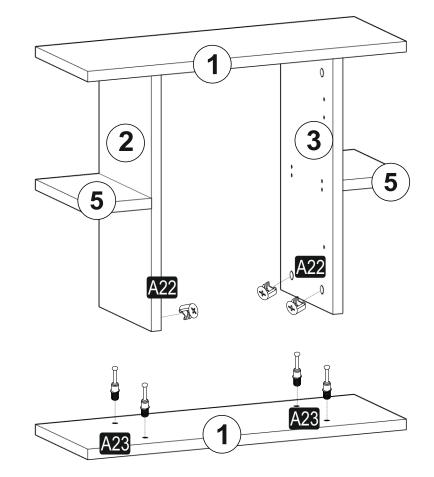

re start assembling, please clean all the components with a damp cloth.

Also for usual cleaning, this will be enough.

Although all the products are produced and packed carefully, sometimes happen that some component is damaged during the transportation. In such a case please check the missing or damaged part and do not hesitate to contact us.

Do not use your furniture for out of purposes. If you would like to use it, please contact us for further questions.

Do not directly contact your furniture with excessive heat, cold and humidity because the product can be affected..









## ATTENTION !!

Minifix is the main connection material used in products. Before starting assembly, please check the drawings below.



## ACCESSORY LIST

## KALİMERA



**GENERAL VIEW** 









A17























1 0 0 6 6 5 9 1 0 0 1 ]-----0...... A16 -0000 Ø7 mm A18 A42