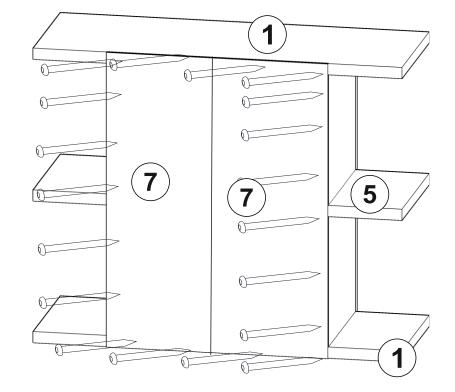

## ATTENTION !!

Minifix is the main connection material used in products. Before starting assembly, please check the drawings below.