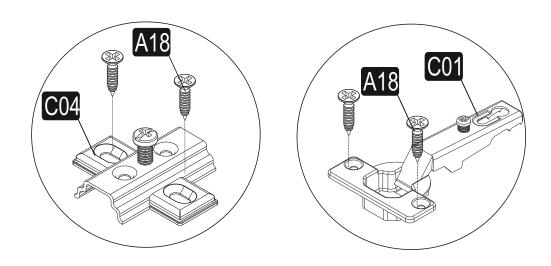

## ATTENTION !!

Minifix is the main connection material used in products. Before starting assembly, please check the drawings below.