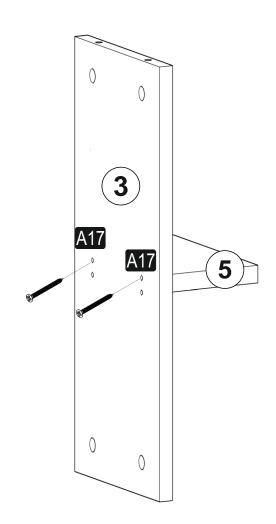

## ATTENTION !!

Minifix is the main connection material used in products. Before starting assembly, please check the drawings below.