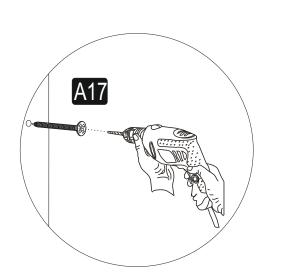

## KALİMERA

**GENERAL VIEW** 

A17

1 0 0 6 6 5 9 1 0 0 1 ]-----0...... A16 -0000 Ø7 mm A18 A42