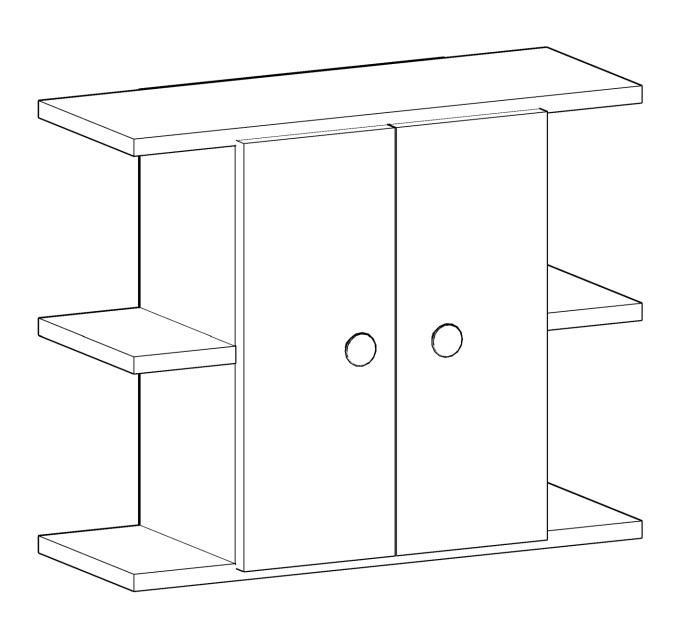

## KALİMERA

**GENERAL VIEW** 

A17

1 0 0 6 6 5 9 1 0 0 1 ]-----0...... A16 -0000 Ø7 mm A18 A42