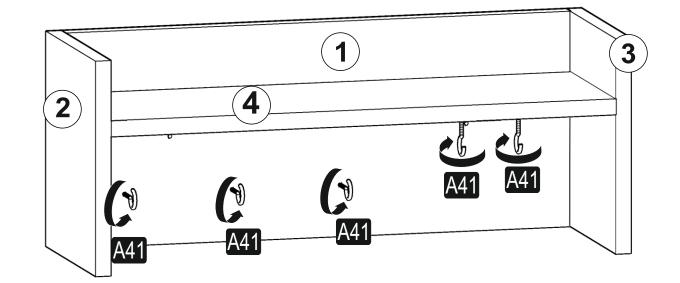

## ATTENTION !!

Minifix is the main connection material used in products. Before starting assembly, please check the drawings below.