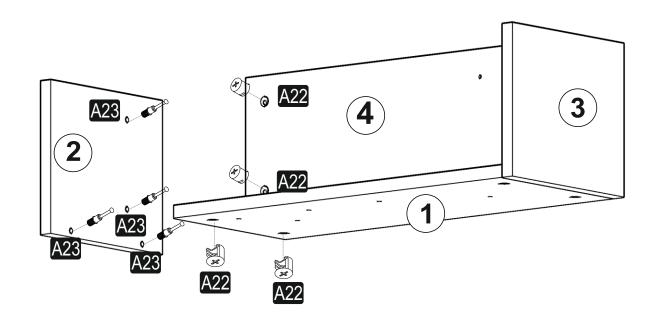

## LOYALE

| A23 Minifix M8 | A22 Minifix G18 | - Company |     |            |
|----------------|-----------------|-----------|-----|------------|
| 8x34 8x        | 15x14 <b>8x</b> | 2x        | 2x  | <b>5</b> x |
| A06 18 mm      |                 | 0.4       | 0.4 | Ûv         |
| 8x             | 0x              | 0x        | 0x  | 0x         |
| 0x             | 0x              | 0x        | 0x  | 0x         |