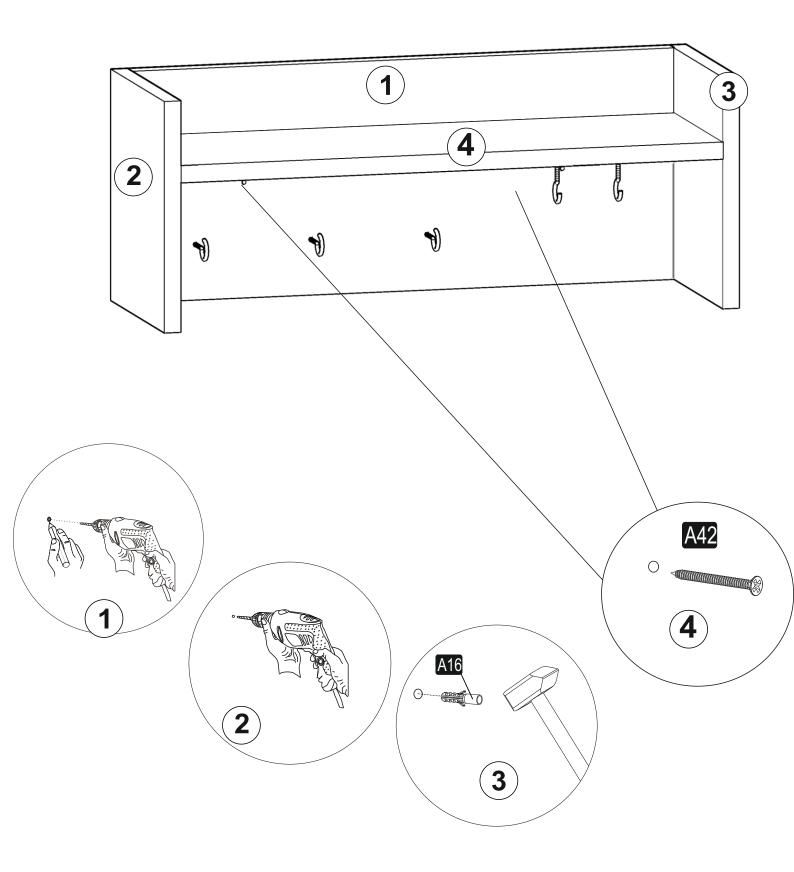

## ATTENTION !!

Minifix is the main connection material used in products. Before starting assembly, please check the drawings below.