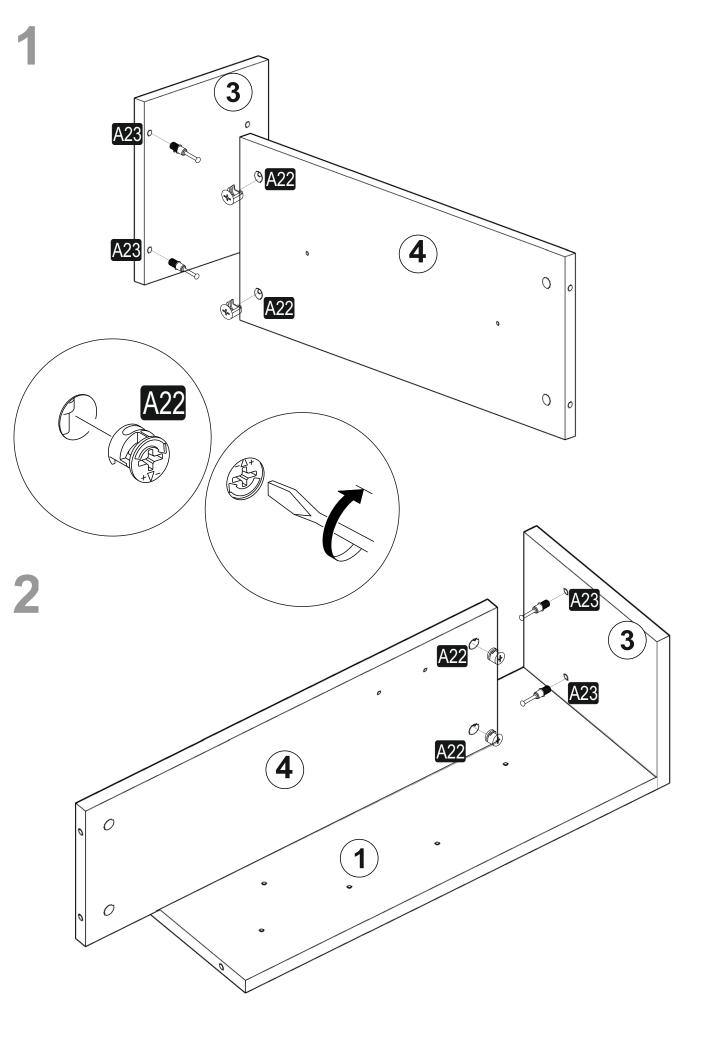

## LOYALE

| A23 Minifix M8 | A22 Minifix G18 | - Company |     |            |
|----------------|-----------------|-----------|-----|------------|
| 8x34 8x        | 15x14 <b>8x</b> | 2x        | 2x  | <b>5</b> x |
| A06 18 mm      |                 | 0.4       | 0.4 | Ûv         |
| 8x             | 0x              | 0x        | 0x  | 0x         |
| 0x             | 0x              | 0x        | 0x  | 0x         |