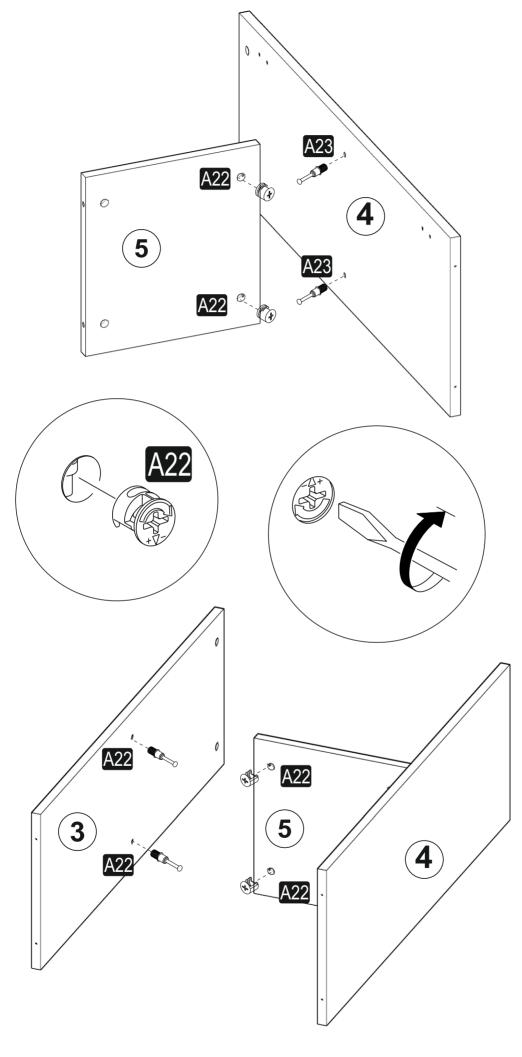

### **ATTENTION!!**

Minifix is the main connection material used in products. Before starting assembly, please check the drawings below.