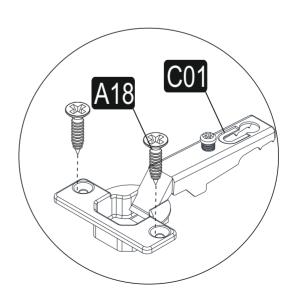

### **ATTENTION!!**

Minifix is the main connection material used in products. Before starting assembly, please check the drawings below.