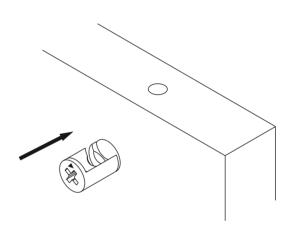

### **ATTENTION!!**

Minifix is the main connection material used in products. Before starting assembly, please check the drawings below.