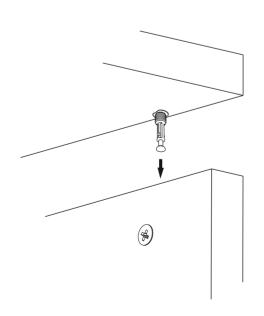

### **ATTENTION!!**

Minifix is the main connection material used in products. Before starting assembly, please check the drawings below.