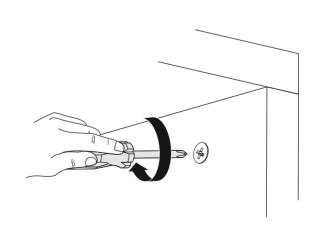

### **ATTENTION!!**

Minifix is the main connection material used in products. Before starting assembly, please check the drawings below.