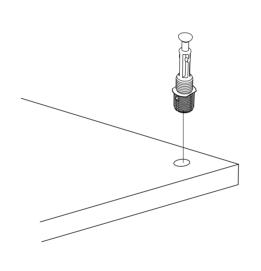

### **ATTENTION!!**

Minifix is the main connection material used in products. Before starting assembly, please check the drawings below.