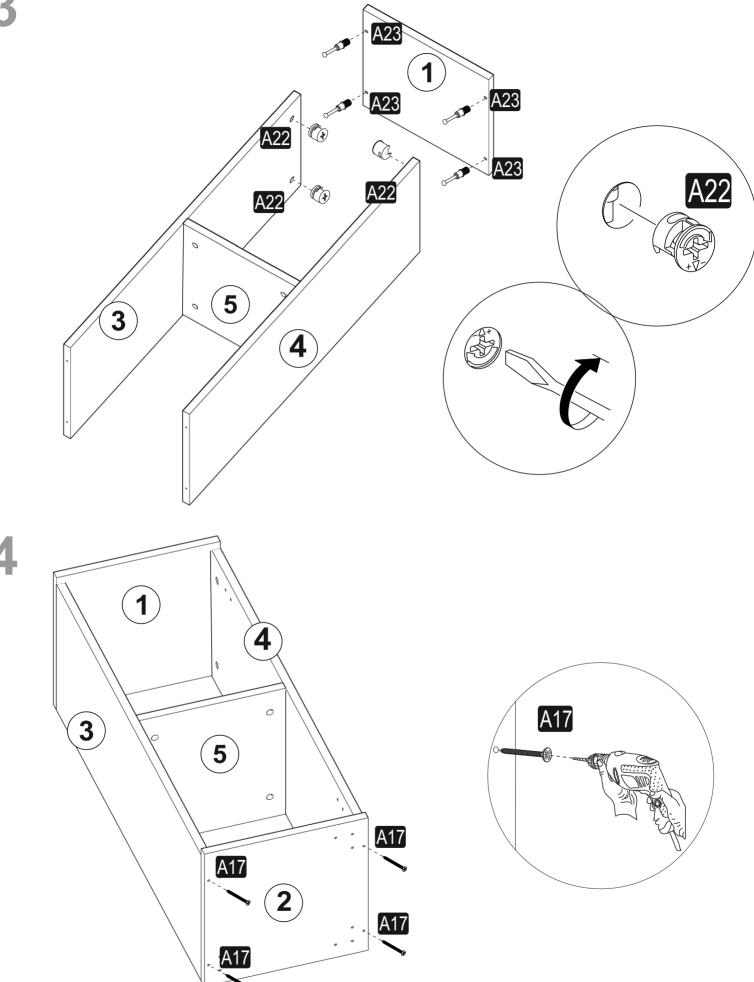

### **ATTENTION!!**

Minifix is the main connection material used in products. Before starting assembly, please check the drawings below.