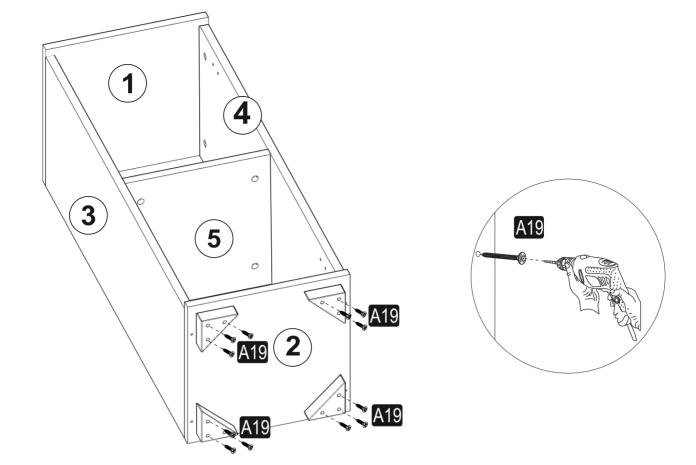

### **ATTENTION!!**

Minifix is the main connection material used in products. Before starting assembly, please check the drawings below.