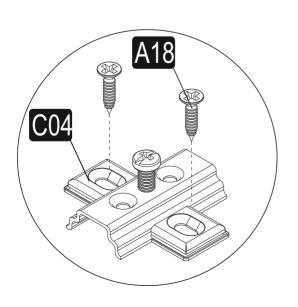

### **ATTENTION!!**

Minifix is the main connection material used in products. Before starting assembly, please check the drawings below.