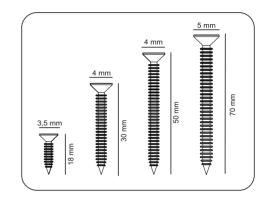

### **ATTENTION!!**

Minifix is the main connection material used in products. Before starting assembly, please check the drawings below.

#### **ACCESSORY LIST**