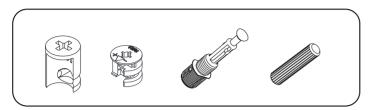

### **ATTENTION!!**

Minifix is the main connection material used in products. Before starting assembly, please check the drawings below.

#### **ACCESSORY LIST**