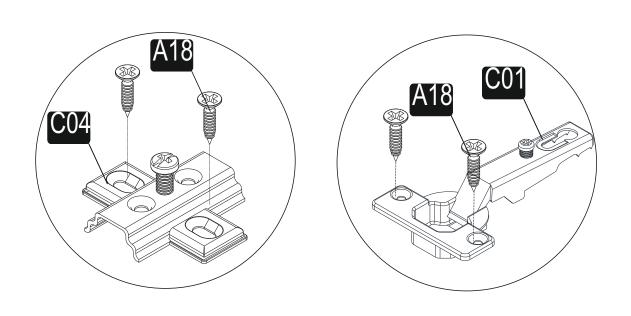

## **ATTENTION!!**

Minifix is the main connection material used in products. Before starting assembly, please check the drawings below.