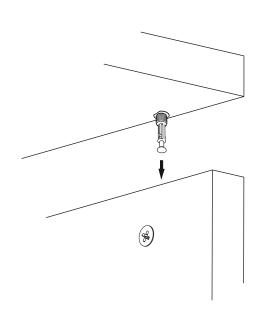

## **ATTENTION!!**

Minifix is the main connection material used in products. Before starting assembly, please check the drawings below.