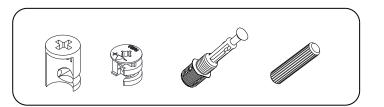

## **ATTENTION!!**

Minifix is the main connection material used in products. Before starting assembly, please check the drawings below.