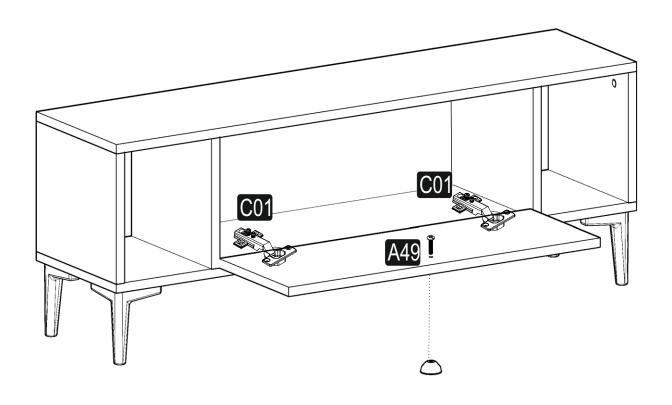

## **ATTENTION!!**

Minifix is the main connection material used in products. Before starting assembly, please check the drawings below.