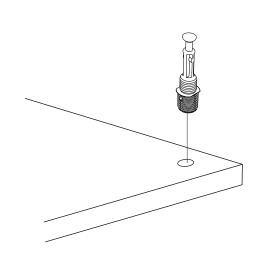

## **ATTENTION!!**

Minifix is the main connection material used in products. Before starting assembly, please check the drawings below.