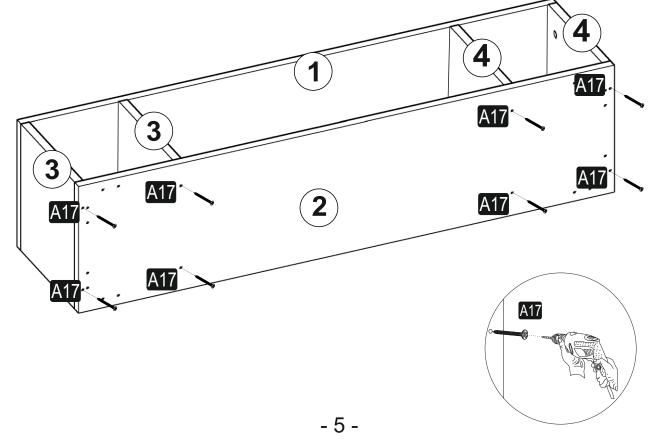

## **ATTENTION!!**

Minifix is the main connection material used in products. Before starting assembly, please check the drawings below.