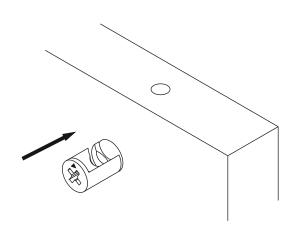

## **ATTENTION!!**

Minifix is the main connection material used in products. Before starting assembly, please check the drawings below.