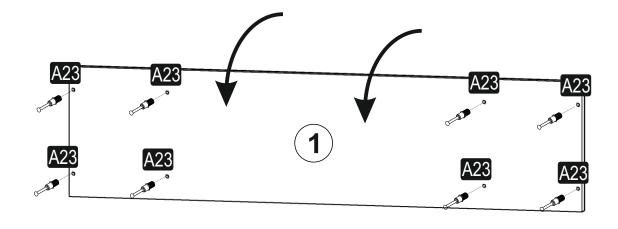

## **ATTENTION!!**

Minifix is the main connection material used in products. Before starting assembly, please check the drawings below.