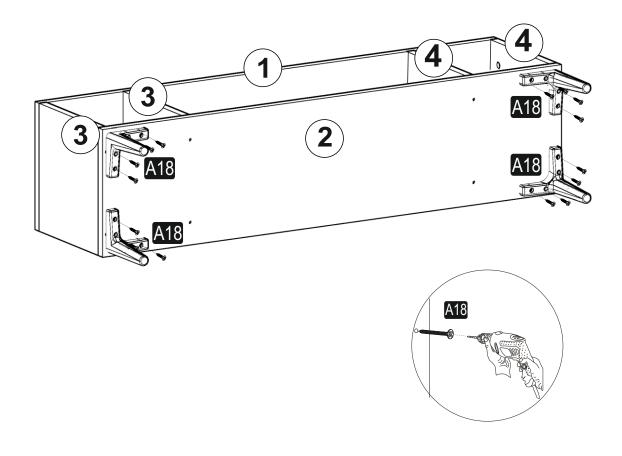

## **ATTENTION!!**

Minifix is the main connection material used in products. Before starting assembly, please check the drawings below.