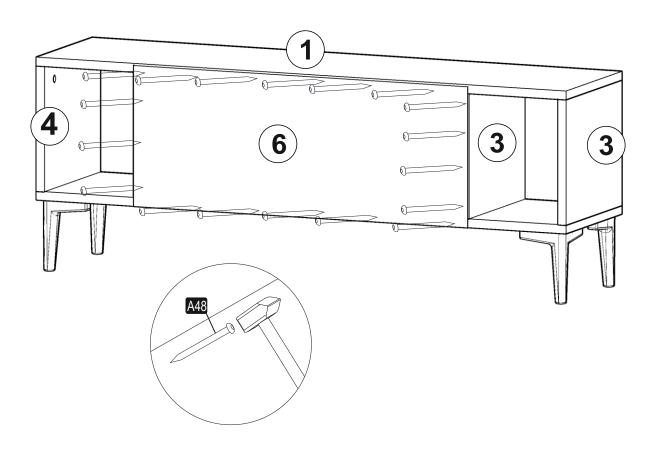

## **ATTENTION!!**

Minifix is the main connection material used in products. Before starting assembly, please check the drawings below.