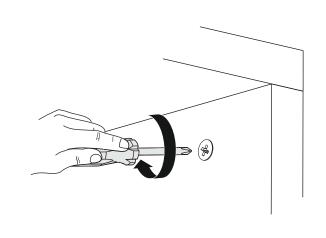

## **ATTENTION!!**

Minifix is the main connection material used in products. Before starting assembly, please check the drawings below.