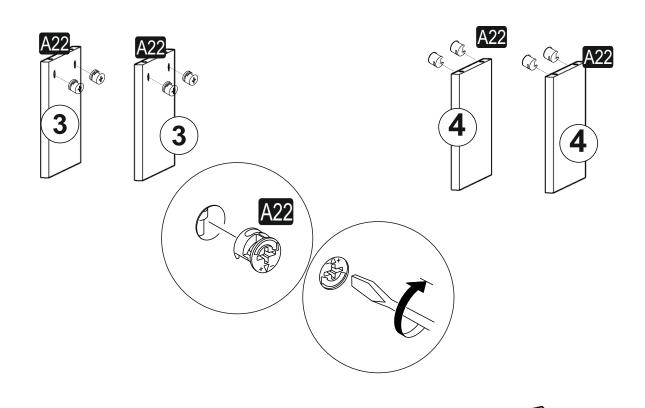

## **ATTENTION!!**

Minifix is the main connection material used in products. Before starting assembly, please check the drawings below.