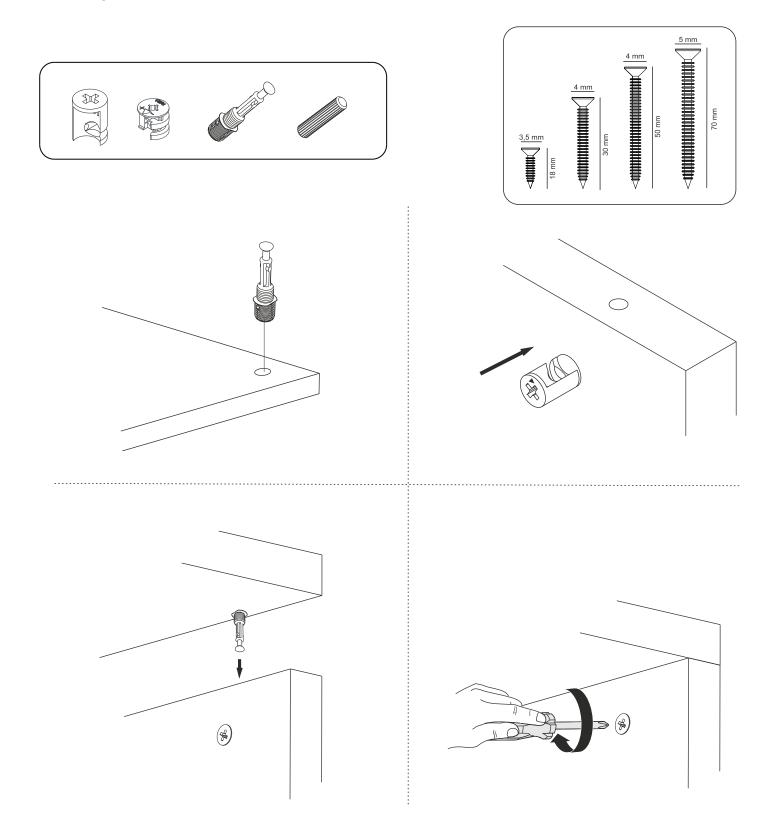

## ATTENTION !!

Minifix is the main connection material used in products. Before starting assembly, please check the drawings below.

## BEHRAM

| A22 Minifix G18 | A04 KVLY | A17 4×50         | A06 18 mm                          |
|-----------------|----------|------------------|------------------------------------|
| 15x14 <b>8x</b> | 8x30 8x  | 6x               | <b>8x</b>                          |
|                 |          |                  |                                    |
|                 |          |                  |                                    |
| 0x              | 0x       | 0x               | 0x                                 |
|                 |          |                  |                                    |
| 0x              | 0x       | 0x               | 0x                                 |
|                 | AZZ      | ISX14 8x   0x 0x | AU4 AU4   15x14 8x   0x 0x   0x 0x |