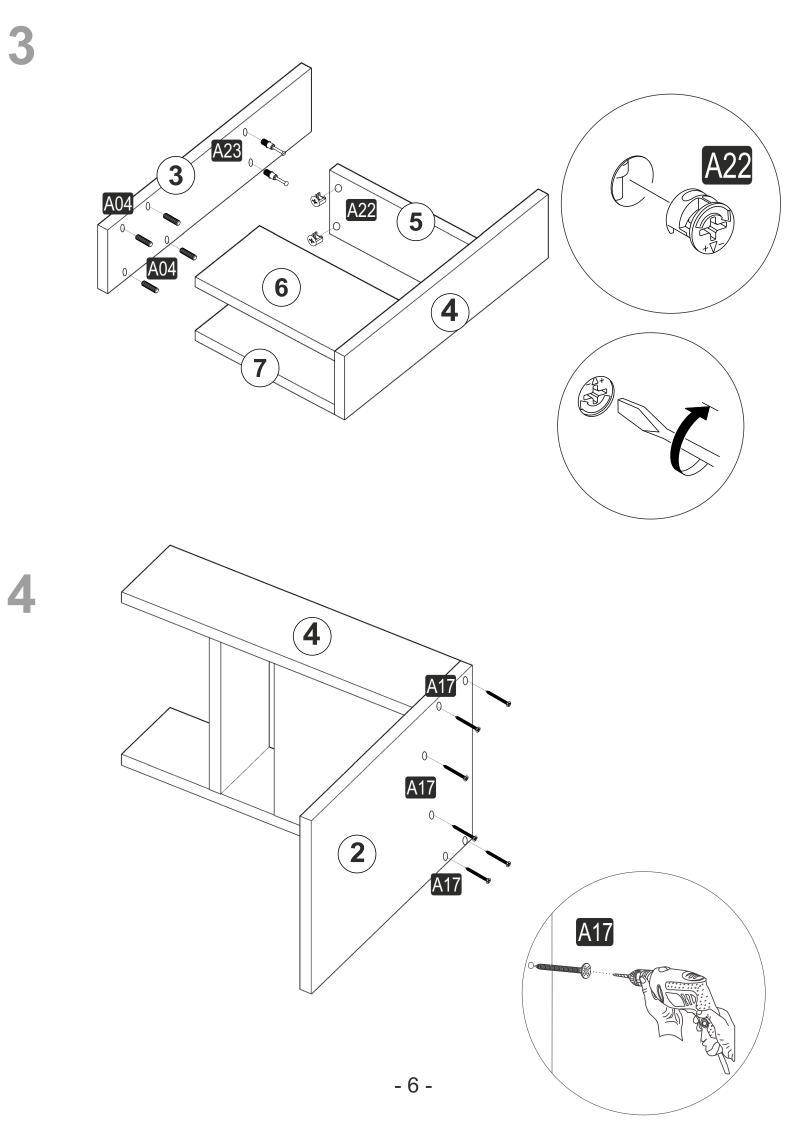

## ATTENTION !!

Minifix is the main connection material used in products. Before starting assembly, please check the drawings below.