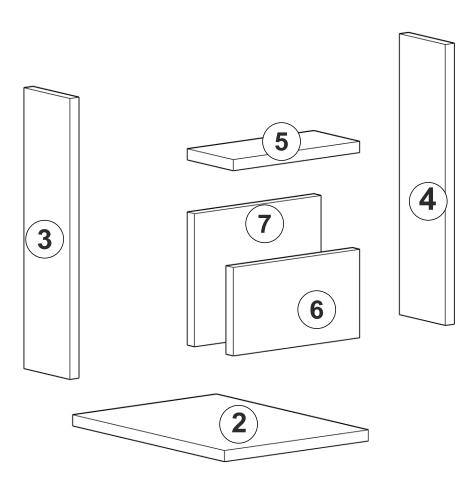

Minifix G18 | A04 KVLY | A17 4×50         | A06 18 mm                          |
|-----------------|----------|------------------|------------------------------------|
| 15x14 <b>8x</b> | 8x30 8x  | 6x               | <b>8x</b>                          |
|                 |          |                  |                                    |
|                 |          |                  |                                    |
| 0x              | 0x       | 0x               | 0x                                 |
|                 |          |                  |                                    |
| 0x              | 0x       | 0x               | 0x                                 |
|                 | AZZ      | ISX14 8x   0x 0x | AU4 AU4   15x14 8x   0x 0x   0x 0x |

**GENERAL VIEW**