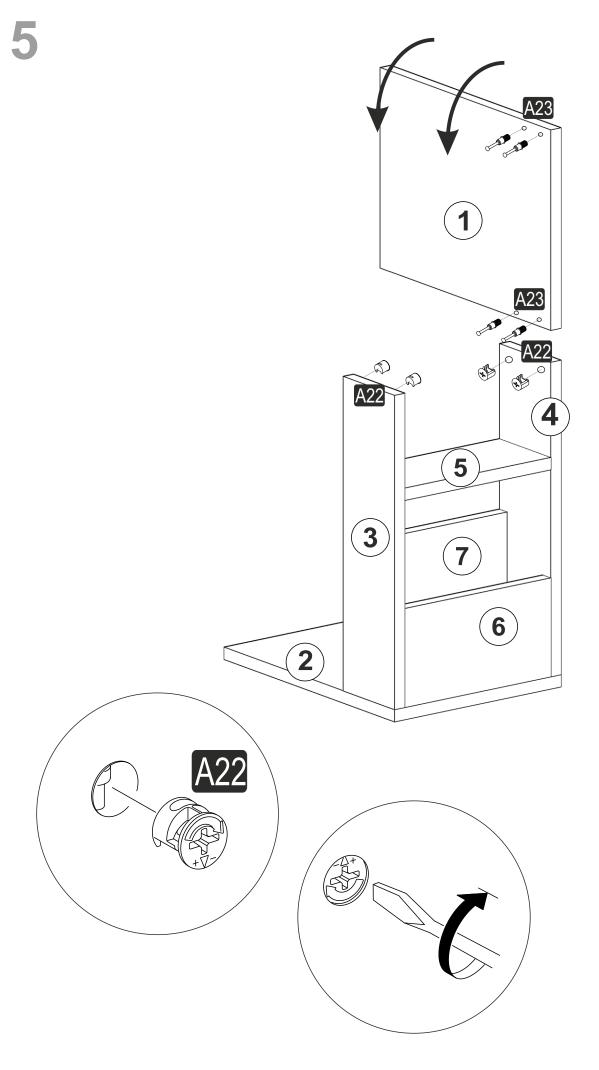

## ATTENTION !!

Minifix is the main connection material used in products. Before starting assembly, please check the drawings below.