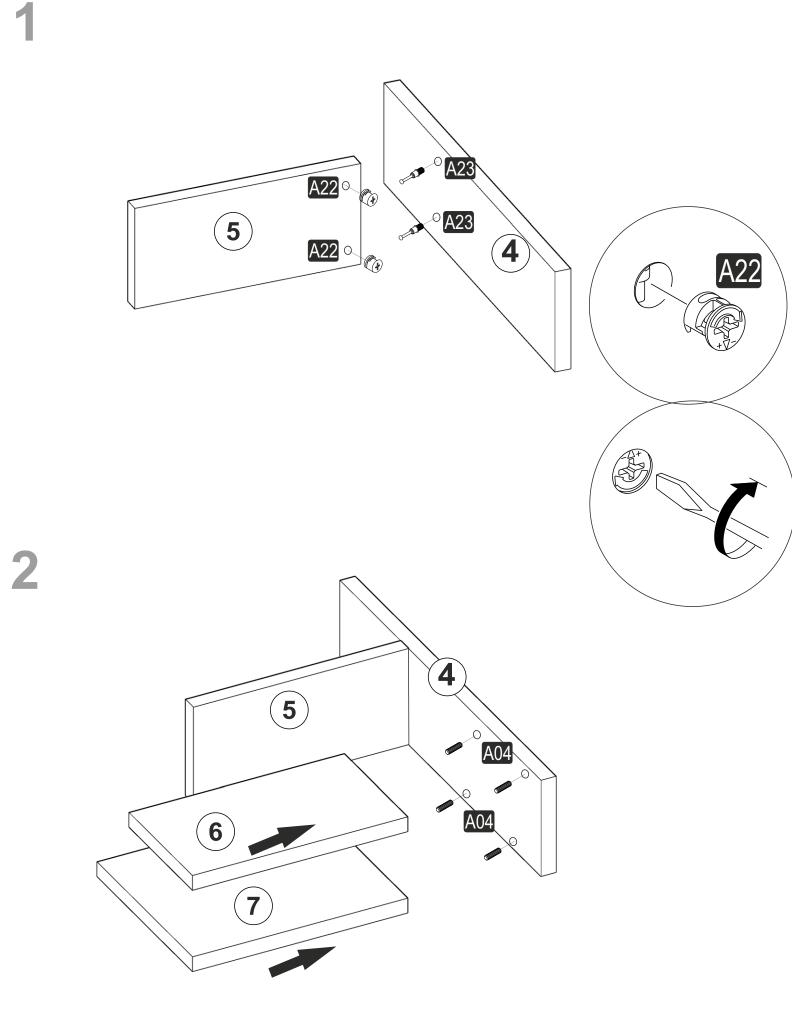

## BEHRAM

| A22 Minifix G18 | A04 KVLY | A17 4×50         | A06 18 mm                          |
|-----------------|----------|------------------|------------------------------------|
| 15x14 <b>8x</b> | 8x30 8x  | 6x               | <b>8x</b>                          |
|                 |          |                  |                                    |
|                 |          |                  |                                    |
| 0x              | 0x       | 0x               | 0x                                 |
|                 |          |                  |                                    |
| 0x              | 0x       | 0x               | 0x                                 |
|                 | AZZ      | ISX14 8x   0x 0x | AU4 AU4   15x14 8x   0x 0x   0x 0x |