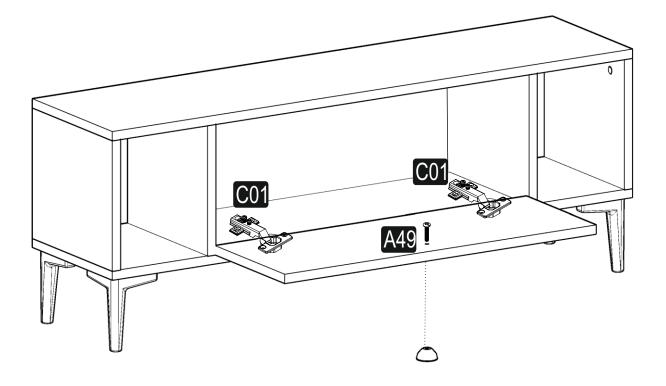

## ATTENTION !!

Minifix is the main connection material used in products. Before starting assembly, please check the drawings below.