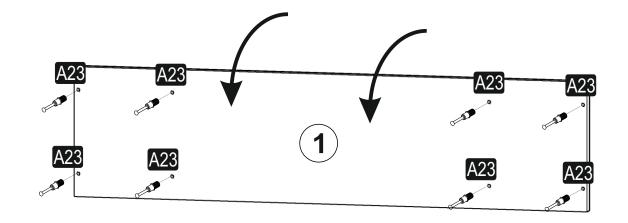

## ATTENTION !!

Minifix is the main connection material used in products. Before starting assembly, please check the drawings below.