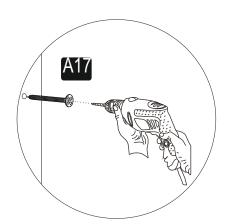

## ATTENTION !!

Minifix is the main connection material used in products. Before starting assembly, please check the drawings below.