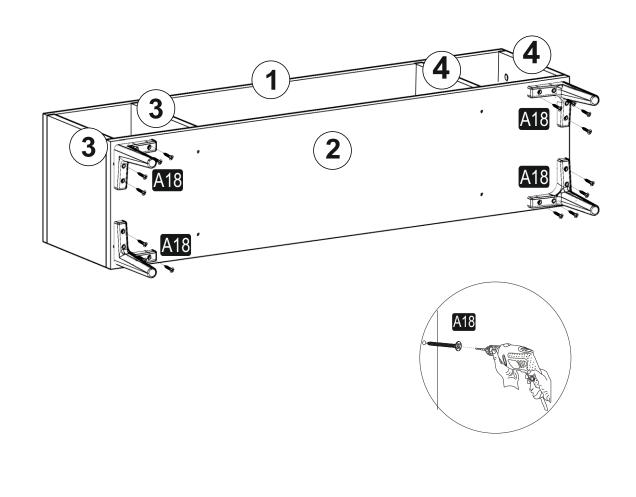

## ATTENTION !!

Minifix is the main connection material used in products. Before starting assembly, please check the drawings below.