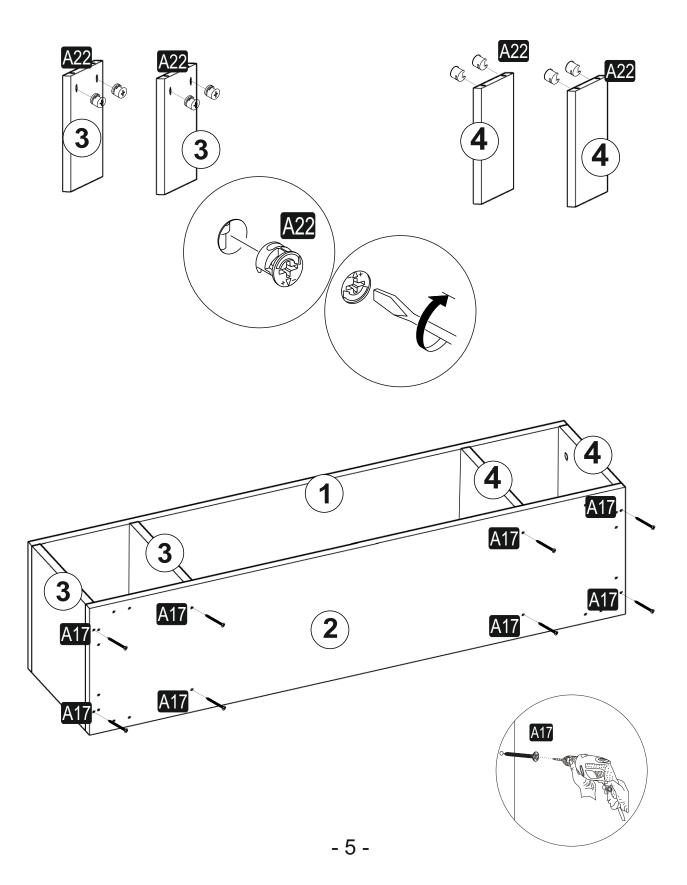

## ATTENTION !!

Minifix is the main connection material used in products. Before starting assembly, please check the drawings below.