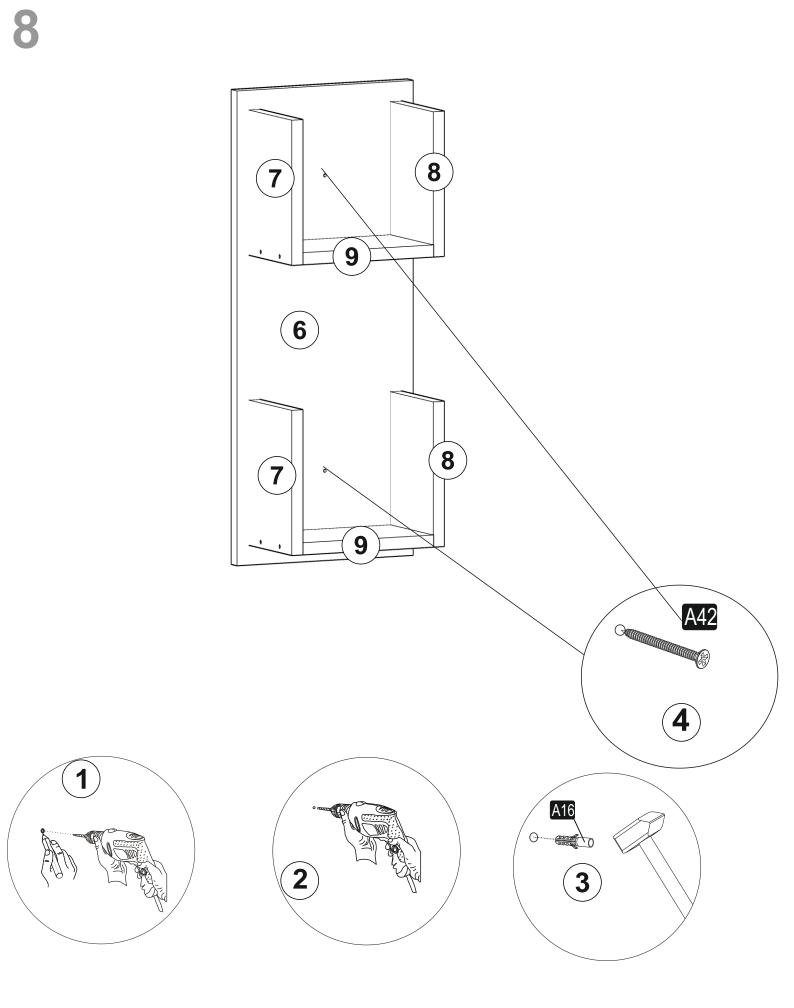

## ATTENTION !!

Minifix is the main connection material used in products. Before starting assembly, please check the drawings below.