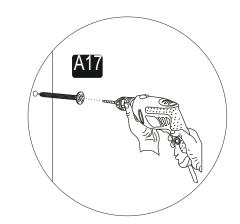

## ATTENTION !!

Minifix is the main connection material used in products. Before starting assembly, please check the drawings below.