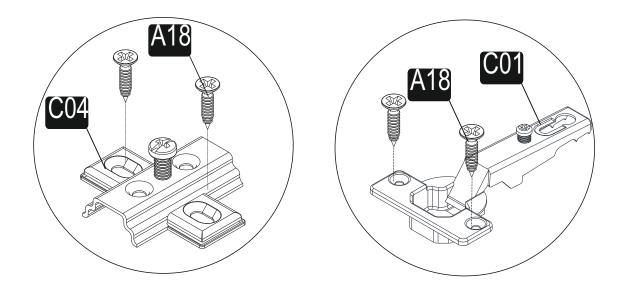

## ATTENTION !!

Minifix is the main connection material used in products. Before starting assembly, please check the drawings below.